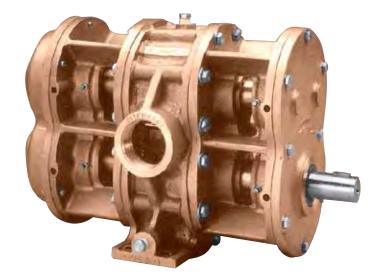

#### Features

The Aurora Edwards Series Model 150 Rotary Gear Pump has several unique features that make Aurora Edwards Series the right choice for many pumping requirements:

- Rotors synchronized by timing gears they never touch
- Casing liners
- Shafts are supported on both ends by bearings not bushings
- Pump drive flexibility direct drive in most cases
- Bronze construction
- Dry running capability
- Self priming
- Electric, diesel engine or water turbine drive

### Applications

Fire Protection

- Fire-fighting foam concentrate pumping
- Water mist pumps
- UL-listed/FM approved or non-listed applications
- Stationary or mobile systems

| Model 150 Pump Specifications |                                                               |
|-------------------------------|---------------------------------------------------------------|
| Materials of construction     | Bronze                                                        |
| Options                       | Flanged connections, special mounting options                 |
| Sealing                       | Teflon lip seals                                              |
| Temperature                   | 200°F maximum                                                 |
| Discharge pressures           | 200 psig maximum                                              |
| Ports                         | 2" x 2" NPT (female)                                          |
| Pump drives                   | Hydraulic, electric, gas or diesel engine, PTO, water turbine |
| RPM range                     | Up to 1,200 rpm continuous<br>Up to 2,000 rpm intermittent    |