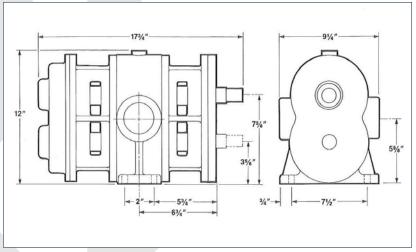

# Dimension Details and Performance Data

### Approximate Overall Dimensions:

Average weight - Pump only: 158#